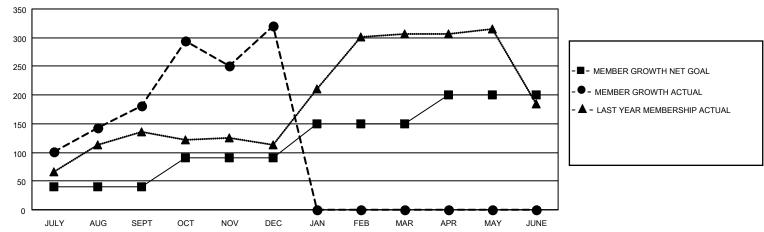

## GOALS AND ACTUAL MEMBERS CUMULATIVE

| DROPPED CLUBS: 1 |     | 55 CLUBS OF 89 ADDED 1 OR MORE | GENDER DISTRIBUTION             |                |       |
|------------------|-----|--------------------------------|---------------------------------|----------------|-------|
|                  |     | NEW MEMBERS                    | MALE 2,220 (61.60)              |                |       |
|                  |     |                                | FEMALE                          | 1,384 (38.40%) |       |
| DROPPED MEMBERS  |     |                                |                                 |                |       |
| DECEASED         | 14  | CLICK HERE FOR CUMULATIVE      | TOTAL FAMILY UNIT MEMBERS       |                | 1,899 |
| CLUB CANCELLED 0 |     | MEMBERSHIP DATA                |                                 |                | 1,100 |
| OTHER            | 408 |                                | FAMILY MEMBERS PAYING HALF DUES |                | 1,100 |
| TOTAL            | 422 |                                |                                 |                |       |