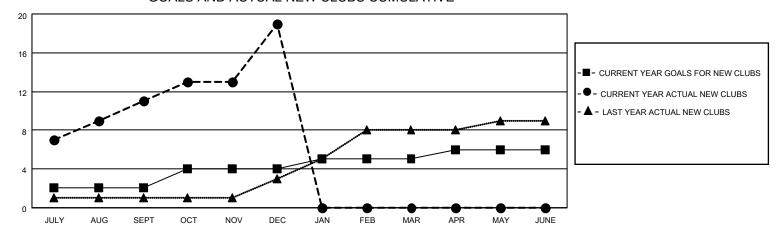

| 1             | JULY/AUG/SEPT         | 40                      | 348                     | 150                                                |  |
| OCT/NOV/DEC           | 2             | 8         | 0             | OCT/NOV/DEC           | 50                      | 417                     | 272                                                |  |
| JAN/FEB/MAR           | 1             | 0         | 0             | JAN/FEB/MAR           | 60                      | 0                       | 0                                                  |  |
| APR/MAY/JUNE          | 1             | 0         | 0             | APR/MAY/JUNE          | 50                      | 0                       | 0                                                  |  |

## GOALS AND ACTUAL NEW CLUBS CUMULATIVE



## GOALS AND ACTUAL MEMBERS CUMULATIVE



| DROPPED CLUBS: 1 |     | 55 CLUBS OF 89 ADDED 1 OR MORE | GENDER DISTRIBUTION             |                |       |
|------------------|-----|--------------------------------|---------------------------------|----------------|-------|
|                  |     | NEW MEMBERS                    | MALE 2,220 (61.60)              |                |       |
|                  |     |                                | FEMALE                          | 1,384 (38.40%) |       |
| DROPPED MEMBERS  |     |                                |                                 |                |       |
| DECEASED         | 14  | CLICK HERE FOR CUMULATIVE      | TOTAL FAMILY UNIT MEMBERS       |                | 1,899 |
| CLUB CANCELLED 0 |     | MEMBERSHIP DATA